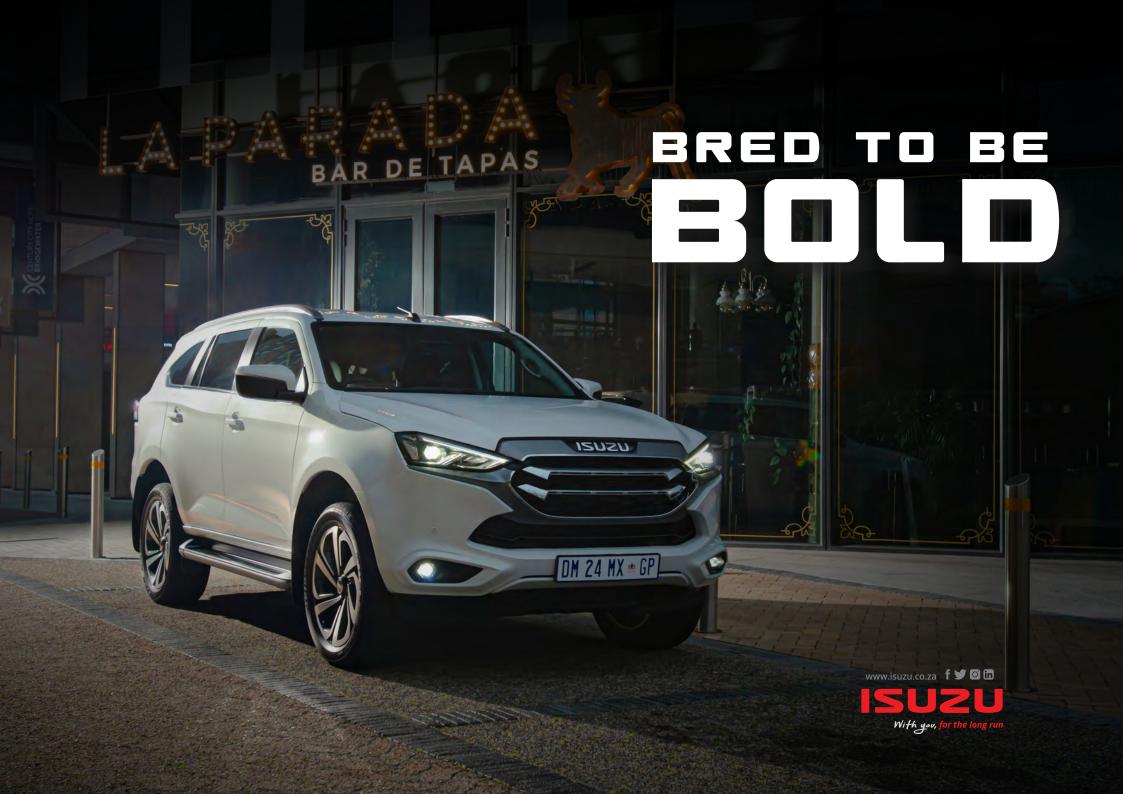

Because being bold is in our DNA, it's in our blood. We are built for this life. We are bred to be bold.

The bold new ISUZU mu-X offers outstanding comfort and an exceptional driving experience.

Turning heads and provoking envy wherever it goes, with sophisticated styling and design. Surrounding you in safety and treating you to outstanding levels of comfort and space, the next-generation ISUZU mu-X is a bold, new force to be reckoned with.

## SOPHISTICATED STYLING AND DESIGN

Make your mark in the luxurious new ISUZU mu-X.

Make the bold choice to drive our best SUV yet. The new ISUZU mu-X's powerful, sporty attitude is destined to grace the city's streets in style, with striking exterior design enhancements guaranteed to impress. Without compromising its proven off-road prowess, the latest ISUZU mu-X explores new levels of sophistication.

## **EXTERIOR**

Whether you're meeting friends at a finedining restaurant, or doing the school run, the new ISUZU mu-X handles it all and looks better than ever doing it. A markedly more aggressive and bolder front fascia is immediately evident, with an unmistakable modern rising shoulder line, striking Bi-LED headlights and a handsome, chrome front grille finished in 'Tungsten Silver'.

And the new ISUZU mu-X will look just as good to other road users as you pull away from them. A bolder, more stylish rear fascia combines a modern look with an elegant yet unyielding stance, while the LED tail lights and rear spoiler create a uniquely striking effect. All this is complemented by handsome 20-inch alloy wheels\* to round off the bold new look.