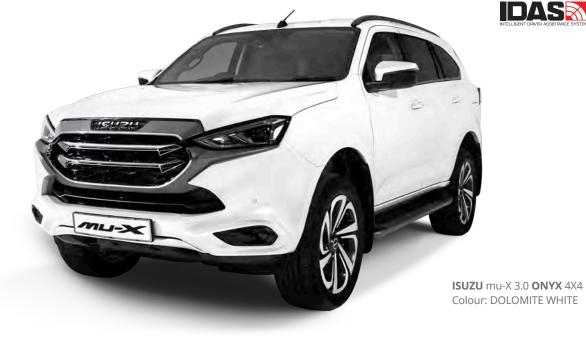

Front & Rear Parking Distance Sensors, 8 Airbags, Side Impact Bars (Front and Rear), Emergency Stop Signal, Adaptive Cruise Control, Front & Rear Cameras, Trailer Sway Control, Hill Descent Control, Hill Start Assist, Electronic Stability Control, Brake Override Accelerator, Brake Assist System, Electronic Brake Force Distribution, Anti-lock Brakes, Multi-collision Brake, enhanced Side Pole Impact Protection.

#### THE IDAS SAFETY PACKAGE

Blind Spot Monitor, Rear Cross Traffic Alert, Rear Radar, Autonomous Emergency Brake, Forward Collision Warning, Pedal Misapplication Mitigation, Manual Speed Limiter, Lane Departure Warning, Lane Keep Assist, Lane Departure Prevention, Driver Monitoring.

#### PERFORMANCE

Available with a 3.0 Litre Turbo Diesel Engine mated with 6-Speed Auto Transmission and a 4x4 Drive Configuration with Differential Lock and Low Range Transfer Case.

French-stitched leather upholstery in black