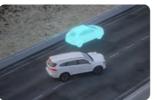

Another technology win for the new ISUZU mu-X is adaptive cruise control\*, which automatically maintains preset speed and distance from the vehicle ahead, while the stop and go feature maintains the settings for up to 5 minutes once motionless.

#### ADAPTIVE CRUISE CONTROL

Your ISUZU mu-X automatically maintains a preset speed and distance from the vehicle ahead. Stop and Go functionality keeps ACC settings active for up to minutes when stopped.