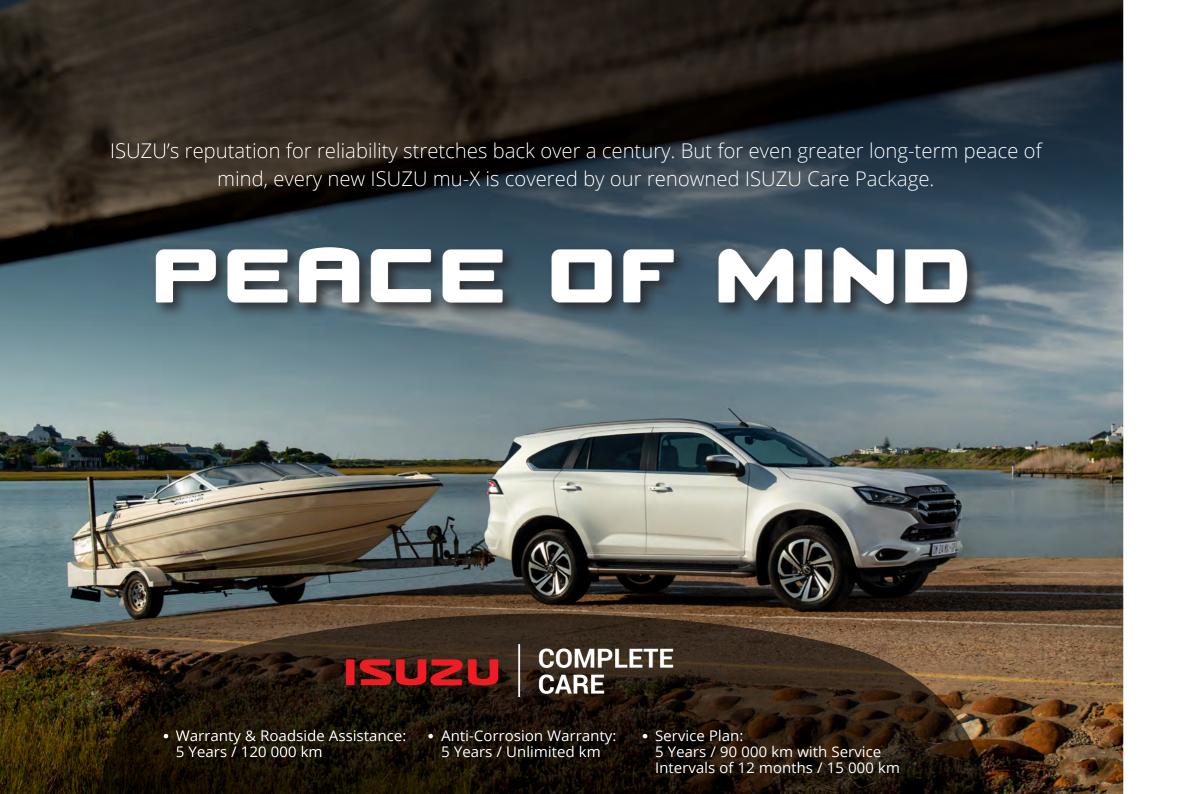

Despite all the efficiency gains achieved, this new ISUZU mu-X powerhouse still manages a superior towing capacity of 3.5 tons.\*\* Whatever the destination of your next adventure, make the new ISUZU mu-X your partner for the journey.

<sup>\*\*</sup> Towing capacity subject to South African Road Traffic Act. The weight of the towing vehicle including trailer towball load must not exceed the Gross Vehicle Mass (GVM). The combined weight of the fully loaded vehicle & trailer must not exceed the Gross Combination Mass (GCM). Maximum individual axle loads (GA1 & GA2) must not be exceeded. (e.g.: if a 3.0 L Diesel is towing 3.500 kg its Maximum Vehicle Mass is 2.500 kg in order to be within GCM). Date of print November 2021.