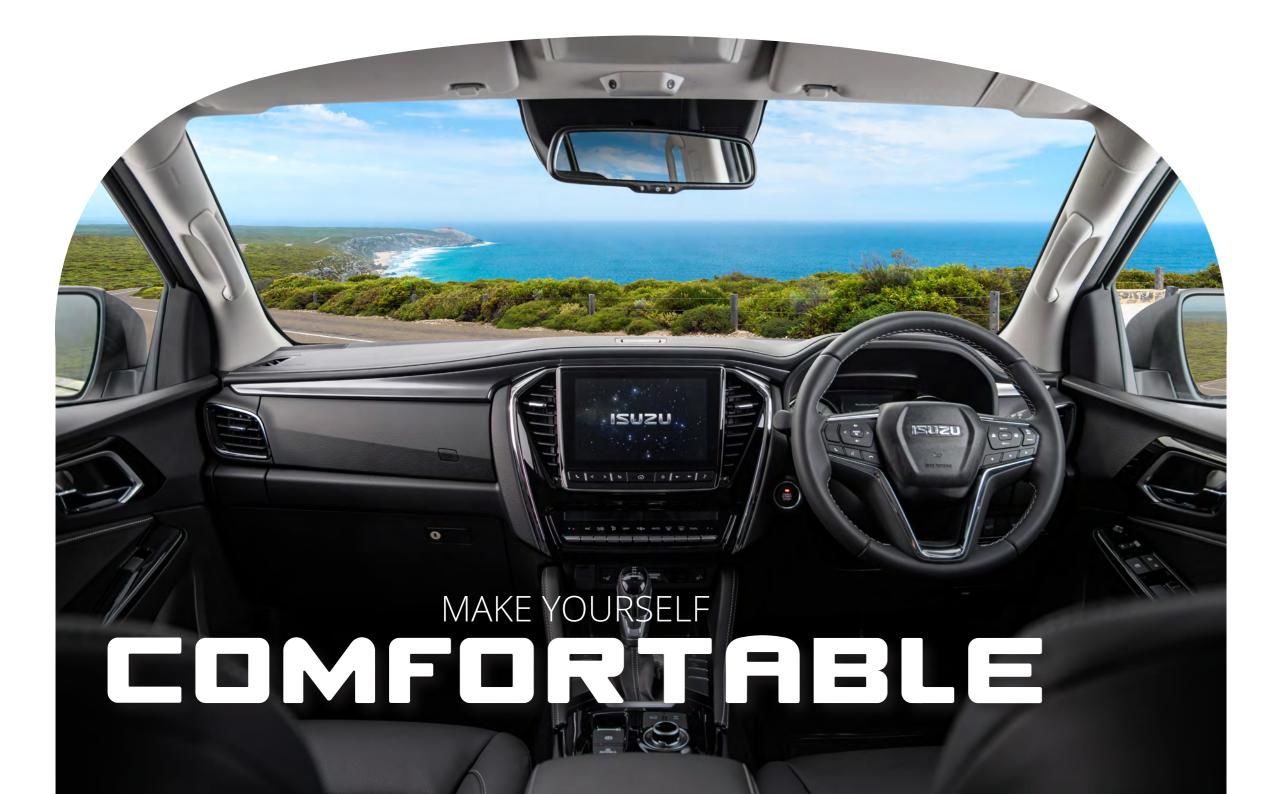

# TECHNOLOGY AND WIRELESS CONNECTIVITY AT YOUR FINGERTIPS

Keeping you connected and entertained is the ISUZU Infotainment System with a class-leading 9-inch\*\*, high-definition WXGA display – technology commonly used for wide-screen LCD TVs and projectors. And there's no need to find a signal to access all the system's features, the new ISUZU mu-X comes with its own, in-vehicle Wi-Fi.

Driver-critical information is displayed on a cutting-edge, colour-graphics digital

instrument panel, with 3D instrument faces, crystal-effect backgrounds and light-guide prisms – an innovative gauge design exclusive to the new ISUZU mu-X.