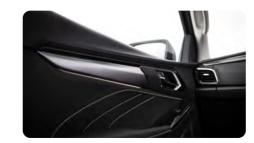

## **INTERIOR**

The ISUZU mu-X's enhanced interior mirrors the bold intent of the exterior, boasting unique styling elements like ambient lighting\* in the door trim panel, hand-stitched leather seats\*\* and a soft-touch leather steering wheel. A class-leading infotainment interface is accentuated by piano black trim and touches of brushed aluminium.