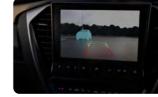

#### REVERSING CAMERA with REAR TRAFFIC ALERT [RCTA]\*\*:

Monitors your surrounding area while reversing into traffic, providing visual and audible warnings should an object approach from the left or right.

#### REVERSE CAMERA:

Your ISUZU mu-X triggers audio and visual warnings should anything approach from left or right while you are reversing into traffic.