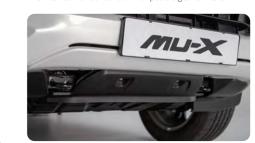

And when you're taking on the wilder regions, extra protection is offered via a steel sump and transfer case guard\* for the underbody, large, fold-away mirrors and upgraded tyres.

Despite improved performance on and off the road, with little disturbance to passengers, the body and frame of the next-generation ISUZU mu-X are now lighter. In addition, enhanced noise insulation, including improved rear door sealing, has produced a quieter ride. The result? Your travels are now touched with an air of refined elegance.

Switch to manual control with paddle gear shifte

Steel sump & transfer case guard\* protect the underbody

Power: 140 kW @ 3 600 r/min Torque: 450 Nm @ 1 600 - 2 600 r/min Fuel Consumption: 7.6 litres per 100 km\*