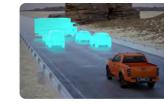

# SURROUNDED BY SFIELLY ISUZU

IDAS\*\* (ISUZU's Intelligent Driver Assistance System) monitors your surrounding environment for danger via sensors and cameras, employing both active and passive safety measures.

#### **ACTIVE SAFETY**

IDAS's\*\* active alert systems and automated interventions (see facing page) are triggered in the event of an imminent collision, assisting the driver to avoid danger.