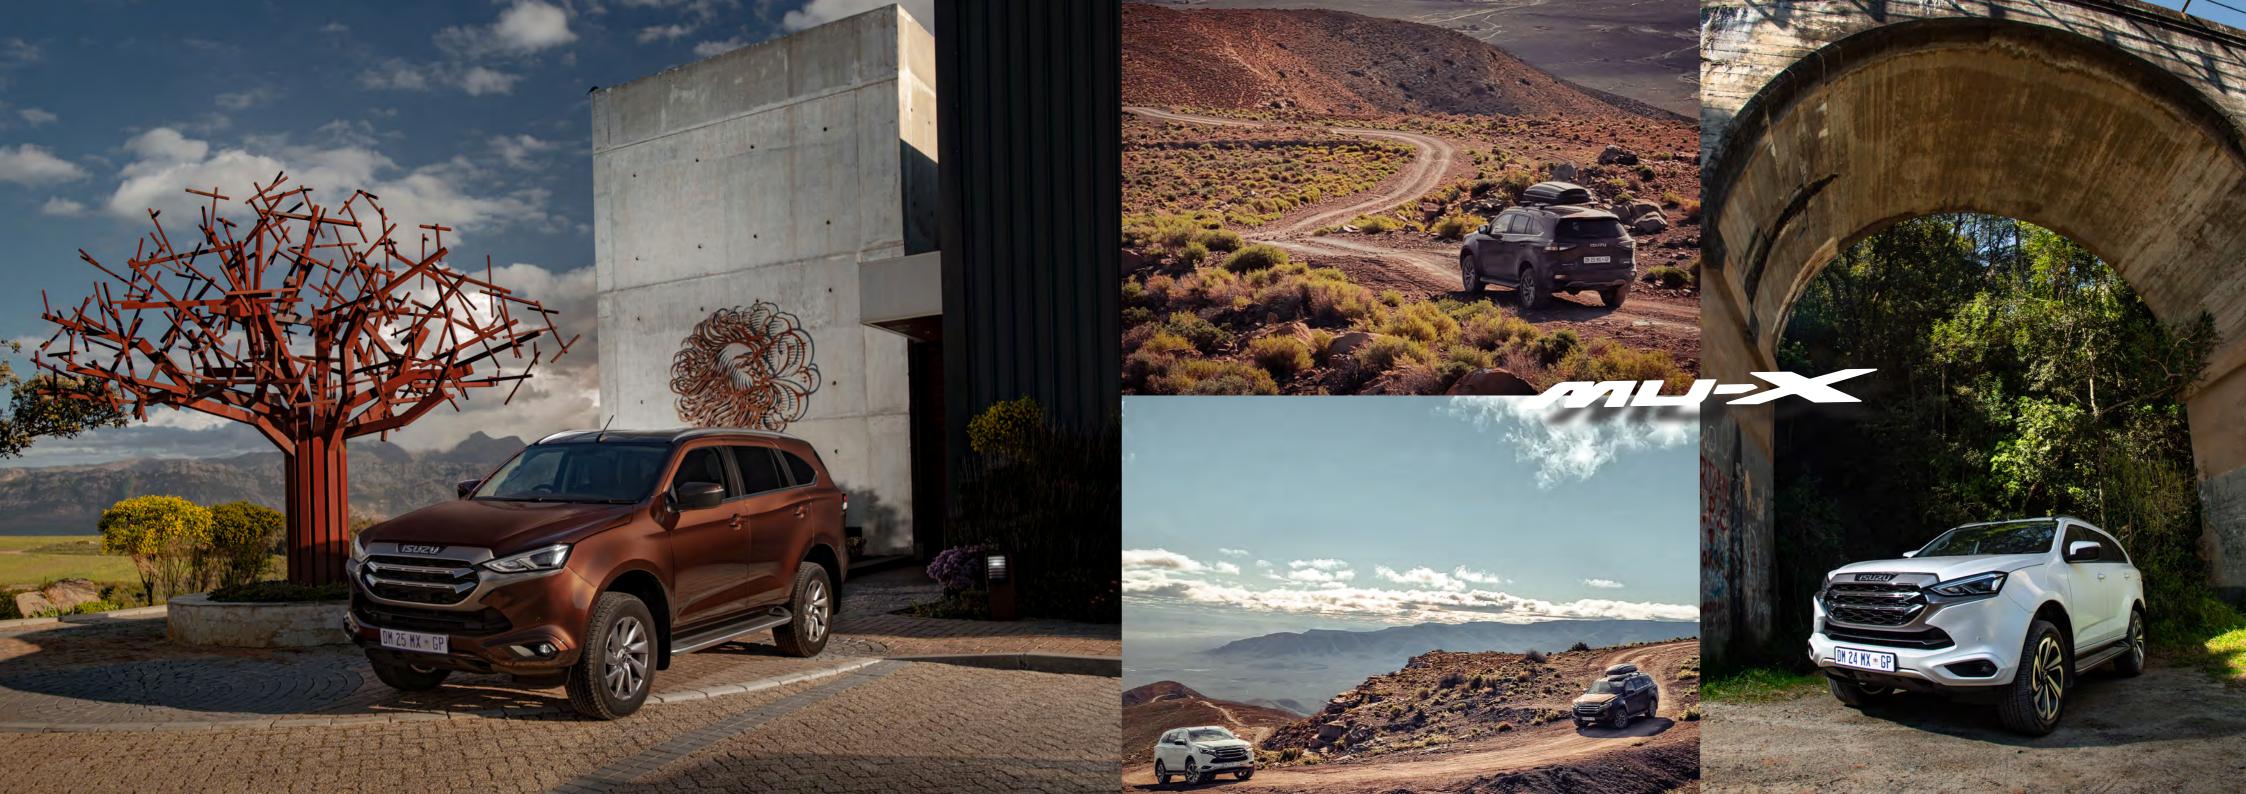

ISUZU BETTER PERFORMANCE ON & OFF-ROAD The new ISUZU mu-X is set to transform expectations forever of what an SUV should or shouldn't be able to do.

\*Fuel Economy & CO<sub>2</sub> data as per ECE R101 / SANS 20101 Regulation. Note that the actual fuel consumption will depend on many factors, including the driver's driving habits, prevailing conditions & the vehicle's equipment, condition & use. Date of print November 2021.

## **OFF-ROAD**

4X4 Models feature a Terrain Command Dial, allowing for instant switching between 2WD-high and 4WD-high modes at speeds of up to 100 km/h. Added traction in muddy and technical conditions can also be accessed by engaging 'Rough Terrain Mode'\*.

Despite all the efficiency gains achieved, this new ISUZU mu-X powerhouse still manages a superior towing capacity of 3.5 tons.\*\* Whatever the destination of your next adventure, make the new ISUZU mu-X your partner for the journey.