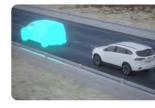

#### FORWARD COLLISION WARNING [FCW]\*:

Your ISUZU mu-X alerts you when an obstacle is detected in your path, sounding an audible alert and displaying a visual, neads-up windscreen warning