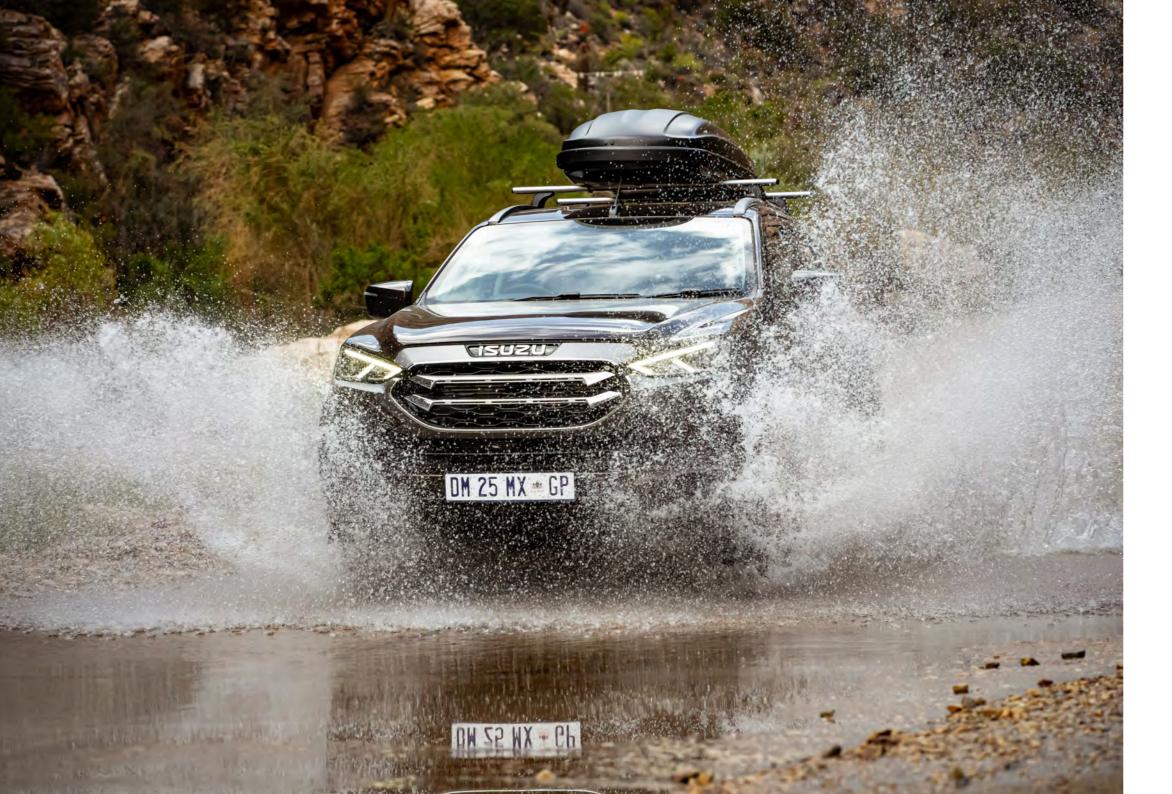

## **OFF-ROAD**

4X4 Models feature a Terrain Command Dial, allowing for instant switching between 2WD-high and 4WD-high modes at speeds of up to 100 km/h. Added traction in muddy and technical conditions can also be accessed by engaging 'Rough Terrain Mode'\*.

Despite all the efficiency gains achieved, this new ISUZU mu-X powerhouse still manages a superior towing capacity of 3.5 tons.\*\* Whatever the destination of your next adventure, make the new ISUZU mu-X your partner for the journey.