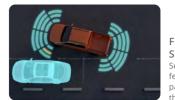

# SURROUNDED BY SFIELLY ISUZU

IDAS\*\* (ISUZU's Intelligent Driver Assistance System) monitors your surrounding environment for danger via sensors and cameras, employing both active and passive safety measures.

#### **ACTIVE SAFETY**

IDAS's\*\* active alert systems and automated interventions (see facing page) are triggered in the event of an imminent collision, assisting the driver to avoid danger.

#### PASSIVE SAFETY

And it doesn't end there either – passive safety features in the new ISUZU mu-X include up to 8\* airbags, a robust chassis and a uniquely reinforced cabin safety cell, with side impact bars and enhanced side pole impact protection\*. Your most precious cargo can be transported in absolute safety.