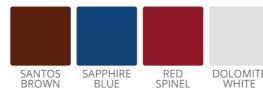

20" Alloy wheels

SAPPHIRE BLUE

**RED SPINEL** 

**DOLOMITE WHITE** 

SPLASH WHITE

MERCURY SILVER

**OBSIDIAN GREY** 

ONYX BLACK

# CHOICE

Choose from a palette of 8 stunning colours and our extensive range of accessories to give your new ISUZU mu-X that unique personal touch.