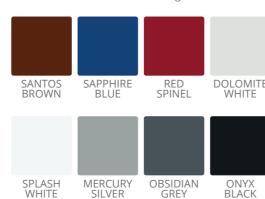

## mu-X LS

Available in the following colours:

The LS trim level comes standard with generous levels of spec. Herewith a summary of the noteworthy specifications:

20" Alloy wheels

SAPPHIRE BLUE

**RED SPINEL** 

**DOLOMITE WHITE** 

SPLASH WHITE

MERCURY SILVER

**OBSIDIAN GREY** 

ONYX BLACK

# CHOICE

Choose from a palette of 8 stunning colours and our extensive range of accessories to give your new ISUZU mu-X that unique personal touch.