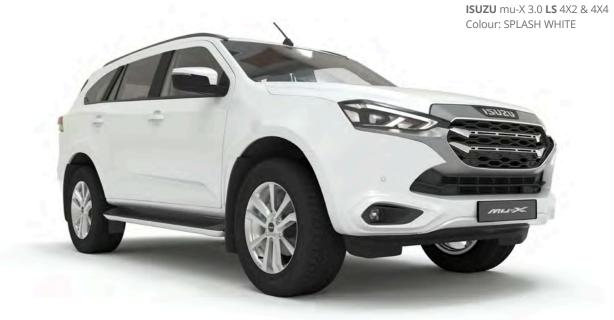

Because being bold is in our DNA, it's in our blood. We are built for this life. We are bred to be bold.

The bold new ISUZU mu-X offers outstanding comfort and an exceptional driving experience.

Turning heads and provoking envy wherever it goes, with sophisticated styling and design. Surrounding you in safety and treating you to outstanding levels of comfort and space, the next-generation ISUZU mu-X is a bold, new force to be reckoned with.

## **EXTERIOR**

Whether you're meeting friends at a finedining restaurant, or doing the school run, the new ISUZU mu-X handles it all and looks better than ever doing it. A markedly more aggressive and bolder front fascia is immediately evident, with an unmistakable modern rising shoulder line, striking Bi-LED headlights and a handsome, chrome front grille finished in 'Tungsten Silver'.

And the new ISUZU mu-X will look just as good to other road users as you pull away from them. A bolder, more stylish rear fascia combines a modern look with an elegant yet unyielding stance, while the LED tail lights and rear spoiler create a uniquely striking effect. All this is complemented by handsome 20-inch alloy wheels\* to round off the bold new look.