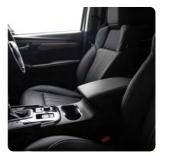

## **INTERIOR**

The ISUZU mu-X's enhanced interior mirrors the bold intent of the exterior, boasting unique styling elements like ambient lighting\* in the door trim panel, hand-stitched leather seats\*\* and a soft-touch leather steering wheel. A class-leading infotainment interface is accentuated by piano black trim and touches of brushed aluminium.

## THEN STEP INSIDE

The luxurious interior styling, increased passenger space and enhanced comfort of the new ISUZU mu-X are guaranteed to impress even the most discerning passenger or driver.

Success is best when shared and with seating space for 7, there's no reason that anyone should get left behind. The seating in general has been improved, with additional lumbar support and softer cushioning throughout and you'll find it hard to resist the allure of beautifully French-stitched leather\*\* upholstery. The driver's seat is now 8-way power adjustable\*\* with both front seats heated\*.