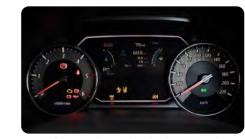

Driver-critical information is displayed on a cutting-edge, colour-graphics digital

instrument panel, with 3D instrument faces, crystal-effect backgrounds and light-guide prisms – an innovative gauge design exclusive to the new ISUZU mu-X.

The display cluster is also linked to the infotainment system to reduce eye movement during driving and features second and third row seatbelt reminders, allowing safety checks without the driver turning around. Factor in a handy, lift gate opening status indicator and you get significantly enhanced driver awareness.