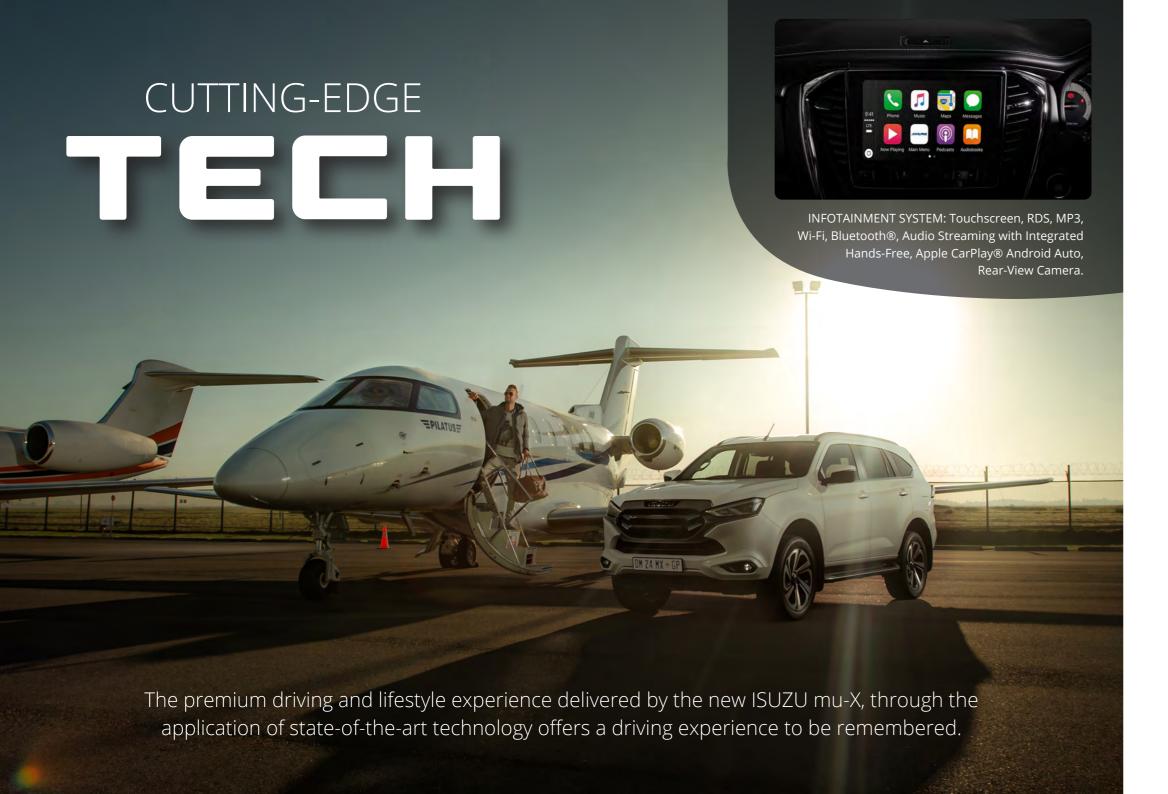

# TECHNOLOGY AND WIRELESS CONNECTIVITY AT YOUR FINGERTIPS

Keeping you connected and entertained is the ISUZU Infotainment System with a class-leading 9-inch\*\*, high-definition WXGA display – technology commonly used for wide-screen LCD TVs and projectors. And there's no need to find a signal to access all the system's features, the new ISUZU mu-X comes with its own, in-vehicle Wi-Fi.

Compatible with Apple CarPlay® and Android Auto, the system enables access to the full functionality of your smart phone. It also features a state-of-the-art, 8-speaker\*\* audio system with enhanced audio for rear seats, compliments of door-mounted JVC Kenwood tweeters. And easy connection to a navigation app via Apple Carplay® or Android Auto, means you never need to worry about getting lost again.