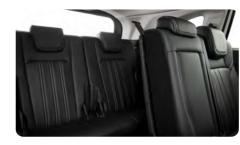

## THEN STEP INSIDE

The luxurious interior styling, increased passenger space and enhanced comfort of the new ISUZU mu-X are guaranteed to impress even the most discerning passenger or driver.

Success is best when shared and with seating space for 7, there's no reason that anyone should get left behind. The seating in general has been improved, with additional lumbar support and softer cushioning throughout and you'll find it hard to resist the allure of beautifully French-stitched leather\*\* upholstery. The driver's seat is now 8-way power adjustable\*\* with both front seats heated\*.

Need more luggage space for a weekend away? Intelligent seating configuration, featuring second and third row seats that effortlessly fold away flat means you'll never be short of space or flexibility.