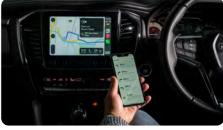

Compatible with Apple CarPlay® and Android Auto, the system enables access to the full functionality of your smart phone. It also features a state-of-the-art, 8-speaker\*\* audio system with enhanced audio for rear seats, compliments of door-mounted JVC Kenwood tweeters. And easy connection to a navigation app via Apple Carplay® or Android Auto, means you never need to worry about getting lost again.