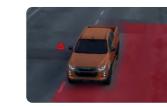

#### FORWARD COLLISION WARNING [FCW]\*:

Your ISUZU mu-X alerts you when an obstacle is detected in your path, sounding an audible alert and displaying a visual, neads-up windscreen warning

#### **AUTONOMOUS EMERGENCY** BRAKING [AEB]\*:

Your ISUZU mu-X features automatic emergency braking activated on detection of a potential frontal