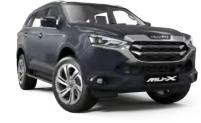

## mu-X LSE

#### Available in the following colours:

The LSE trim level comes standard with LS features as well as the following additional specifications: