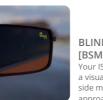

#### FRONT and REAR PARKING SENSORS:

Sensors in the LSE and Onyx provide feedback on nearby obstacles when parking in tricky spots the LS features rear sensors only

BLIND SPOT MONITOR [BSM]\*\*:

Your ISUZU mu-X displays a visual warning in your side mirrors, when a vehicle approaches in your blind spot