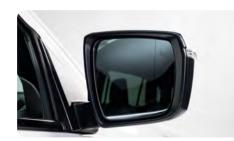

#### FRONT and REAR PARKING SENSORS:

Sensors in the LSE and Onyx provide feedback on nearby obstacles when parking in tricky spots the LS features rear sensors only

BLIND SPOT MONITOR [BSM]\*\*:

Your ISUZU mu-X displays a visual warning in your side mirrors, when a vehicle approaches in your blind spot