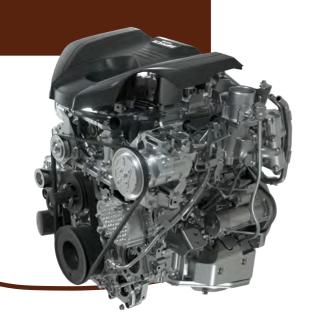

# IMPROVED PERFORMANCE

The upgraded powertrain has been stress-tested to maintain performance under the most hostile of conditions, and the fuel efficient and refined 3-litre turbo-diesel engine packs an impressive 140 kW, 450 Nm punch, while delivering a truly sophisticated driving experience.

The Isuzu engine's high-pressure common rail fuel injection system optimises fuel consumption, at the same time maximising take-off performance and acceleration.

Meanwhile, a broad, flat torque band contributes to general drivability on all terrains.

The engine's full rev range enjoys excellent response provided by the intercooled Variable Geometry System (VGS) turbocharger. Along with precise fuel injection control and low engine noise, improved aerodynamics and plenty of power, this 7-seater SUV looks and goes better than ever.