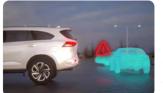

#### REVERSING CAMERA with REAR TRAFFIC ALERT [RCTA]\*\*:

Monitors your surrounding area while reversing into traffic, providing visual and audible warnings should an object approach from the left or right.

#### REVERSE CAMERA:

Your ISUZU mu-X triggers audio and visual warnings should anything approach from left or right while you are reversing into traffic.