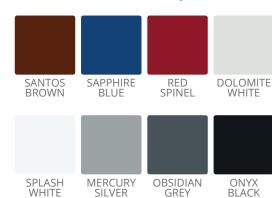

## mu-X LS

Available in the following colours:

The LS trim level comes standard with generous levels of spec. Herewith a summary of the noteworthy specifications:

20" Alloy wheels

SAPPHIRE BLUE

**RED SPINEL** 

**DOLOMITE WHITE** 

SPLASH WHITE

MERCURY SILVER

**OBSIDIAN GREY** 

ONYX BLACK

# CHOICE

Choose from a palette of 8 stunning colours and our extensive range of accessories to give your new ISUZU mu-X that unique personal touch.