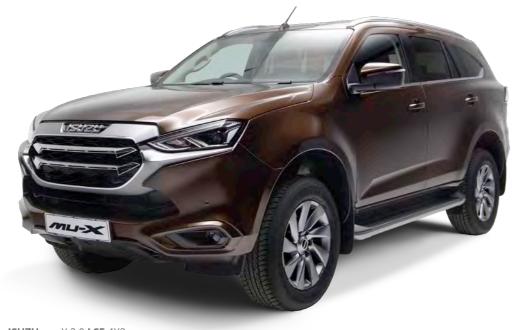

Because being bold is in our DNA, it's in our blood. We are built for this life. We are bred to be bold.

The bold new ISUZU mu-X offers outstanding comfort and an exceptional driving experience.

Turning heads and provoking envy wherever it goes, with sophisticated styling and design. Surrounding you in safety and treating you to outstanding levels of comfort and space, the next-generation ISUZU mu-X is a bold, new force to be reckoned with.

## SOPHISTICATED STYLING AND DESIGN

Make your mark in the luxurious new ISUZU mu-X.

Make the bold choice to drive our best SUV yet. The new ISUZU mu-X's powerful, sporty attitude is destined to grace the city's streets in style, with striking exterior design enhancements guaranteed to impress. Without compromising its proven off-road prowess, the latest ISUZU mu-X explores new levels of sophistication.

## **EXTERIOR**

Whether you're meeting friends at a finedining restaurant, or doing the school run, the new ISUZU mu-X handles it all and looks better than ever doing it. A markedly more aggressive and bolder front fascia is immediately evident, with an unmistakable modern rising shoulder line, striking Bi-LED headlights and a handsome, chrome front grille finished in 'Tungsten Silver'.

And the new ISUZU mu-X will look just as good to other road users as you pull away from them. A bolder, more stylish rear fascia combines a modern look with an elegant yet unyielding stance, while the LED tail lights and rear spoiler create a uniquely striking effect. All this is complemented by handsome 20-inch alloy wheels\* to round off the bold new look.