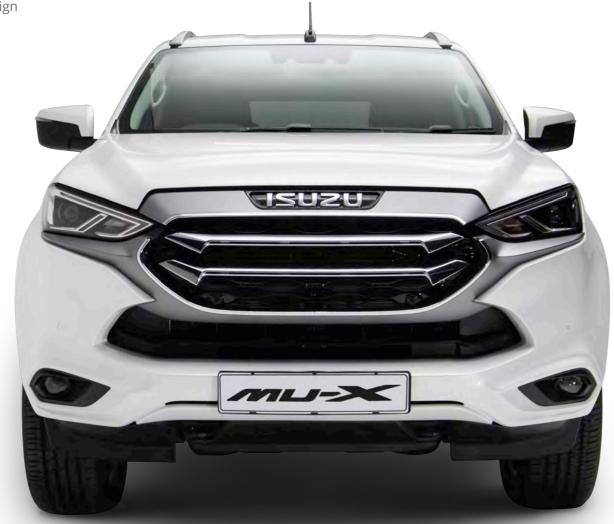

## **EXTERIOR**

Whether you're meeting friends at a finedining restaurant, or doing the school run, the new ISUZU mu-X handles it all and looks better than ever doing it. A markedly more aggressive and bolder front fascia is immediately evident, with an unmistakable modern rising shoulder line, striking Bi-LED headlights and a handsome, chrome front grille finished in 'Tungsten Silver'.

And the new ISUZU mu-X will look just as good to other road users as you pull away from them. A bolder, more stylish rear fascia combines a modern look with an elegant yet unyielding stance, while the LED tail lights and rear spoiler create a uniquely striking effect. All this is complemented by handsome 20-inch alloy wheels\* to round off the bold new look.