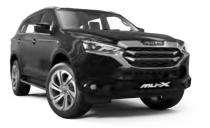

## mu-X ONYX

#### Available in the following colours:

The Onyx trim level comes standard with features from the LS and LSE trim levels, as well as the following additional specifications: