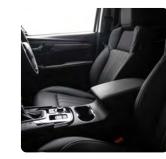

## THEN STEP INSIDE

The luxurious interior styling, increased passenger space and enhanced comfort of the new ISUZU mu-X are guaranteed to impress even the most discerning passenger or driver.

Success is best when shared and with seating space for 7, there's no reason that anyone should get left behind. The seating in general has been improved, with additional lumbar support and softer cushioning throughout and you'll find it hard to resist the allure of beautifully French-stitched leather\*\* upholstery. The driver's seat is now 8-way power adjustable\*\* with both front seats heated\*.

#### PERFORMANCE

Available with a 3.0 Litre Turbo Diesel Engine mated with 6-Speed Auto Transmission and a 4X2 Drive Configuration.

French-stitched leather upholstery in black

18" Alloy wheels